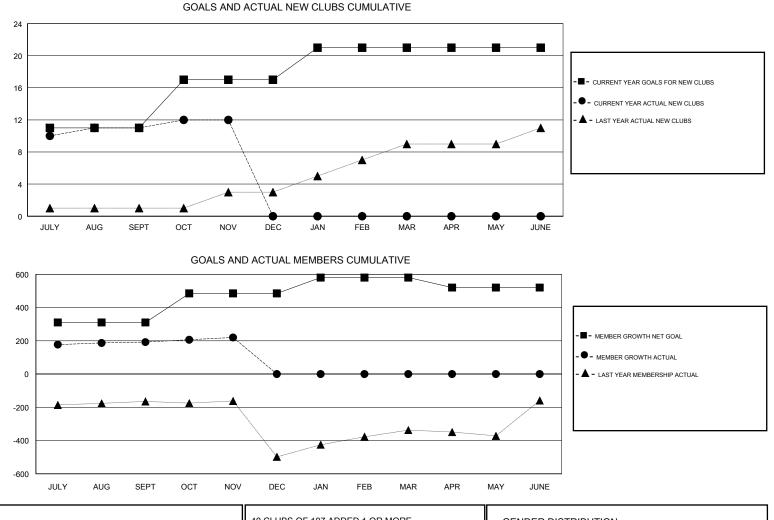

## SWADESH RANJAN SAHA GMT:

| GMT: SWADES           | SH RANJAN SAHA |           | LOCA          | INDIA                 |                           |                         | GMT CA                                             |
|-----------------------|----------------|-----------|---------------|-----------------------|---------------------------|-------------------------|----------------------------------------------------|
| Clubs                 |                |           |               | Members               |                           |                         |                                                    |
| RESULTS FOR 2017-2018 |                |           |               | RESULTS FOR 2017-2018 |                           |                         |                                                    |
| QUARTER               | NEW CLUB GOAL  | NEW CLUBS | DROPPED CLUBS | QUARTER               | MEMBER GROWTH NET<br>GOAL | MEMBER GROWTH<br>ACTUAL | DROPPED<br>MEMBERS ACTUAL<br>(including transfers) |
| JULY/AUG/SEPT         | 11             | 11        | 0             | JULY/AUG/SEPT         | 310                       | 329                     | 124                                                |
| OCT/NOV/DEC           | 6              | 1         | 0             | OCT/NOV/DEC           | 175                       | 56                      | 25                                                 |
| JAN/FEB/MAR           | 4              | 0         | 0             | JAN/FEB/MAR           | 95                        | 0                       | 0                                                  |
| APR/MAY/JUNE          | 0              | 0         | 0             | APR/MAY/JUNE          | -60                       | 0                       | 0                                                  |